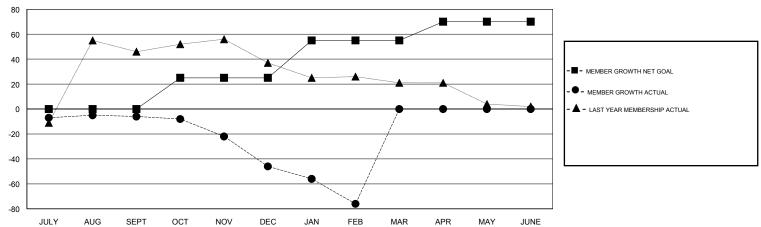

## **LOCATION CALIFORNIA**

**GMT CA** 

| Clubs         |               |           |               | Members               |                           |                         |                                              |
|---------------|---------------|-----------|---------------|-----------------------|---------------------------|-------------------------|----------------------------------------------|
|               | RESULTS FOR   | 2017-2018 |               | RESULTS FOR 2017-2018 |                           |                         |                                              |
| QUARTER       | NEW CLUB GOAL | NEW CLUBS | DROPPED CLUBS | QUARTER               | MEMBER GROWTH NET<br>GOAL | MEMBER GROWTH<br>ACTUAL | DROPPED MEMBERS ACTUAL (including transfers) |
| JULY/AUG/SEPT | 0             | 0         | 0             | JULY/AUG/SEPT         | 0                         | 22                      | 26                                           |
| OCT/NOV/DEC   | 0             | 0         | 0             | OCT/NOV/DEC           | 25                        | 14                      | 51                                           |
| JAN/FEB/MAR   | 0             | 0         | 2             | JAN/FEB/MAR           | 30                        | 15                      | 36                                           |
| APR/MAY/JUNE  | 0             | 0         | 0             | APR/MAY/JUNE          | 15                        | 0                       | 0                                            |