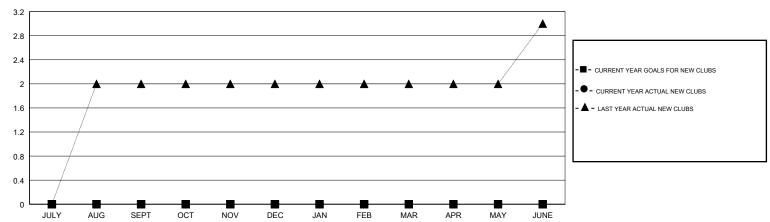

## **LOCATION CALIFORNIA**

**GMT CA** 

| Clubs         |               |           |               | Members               |                           |                         |                                              |
|---------------|---------------|-----------|---------------|-----------------------|---------------------------|-------------------------|----------------------------------------------|
|               | RESULTS FOR   | 2017-2018 |               | RESULTS FOR 2017-2018 |                           |                         |                                              |
| QUARTER       | NEW CLUB GOAL | NEW CLUBS | DROPPED CLUBS | QUARTER               | MEMBER GROWTH NET<br>GOAL | MEMBER GROWTH<br>ACTUAL | DROPPED MEMBERS ACTUAL (including transfers) |
| JULY/AUG/SEPT | 0             | 0         | 0             | JULY/AUG/SEPT         | 0                         | 22                      | 26                                           |
| OCT/NOV/DEC   | 0             | 0         | 0             | OCT/NOV/DEC           | 25                        | 14                      | 51                                           |
| JAN/FEB/MAR   | 0             | 0         | 2             | JAN/FEB/MAR           | 30                        | 15                      | 36                                           |
| APR/MAY/JUNE  | 0             | 0         | 0             | APR/MAY/JUNE          | 15                        | 0                       | 0                                            |